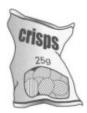

## Q7. Crisps

A box contains bags of crisps. Each bag of crisps weighs **25 grams**.

Altogether, the bags of crisps inside the box weigh 1 kilogram.

How many bags of crisps are inside the box?

| 4 |        |
|---|--------|
|   | 1 mark |