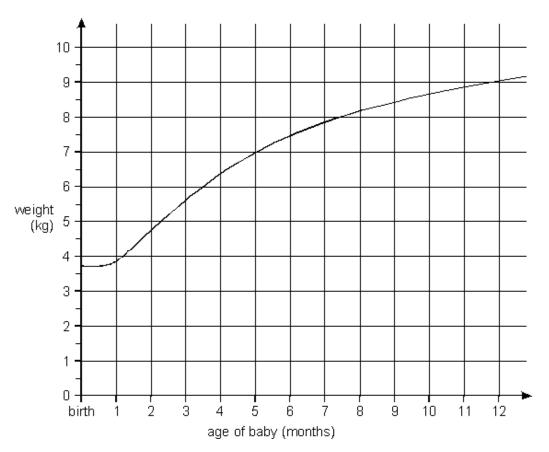

From the graph, what was the weight of the baby at 10 months?

| 4 | kg |        |
|---|----|--------|
|   |    | 1 mark |

How much **more** did the baby weigh at 5 months than at birth?

How many **grams** of flour are on the scale?