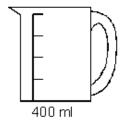

## Q8. Filling up

I need exactly 1 litre of water.

I have a measuring jug that holds 400 ml when it is full.

Explain how I can use my measuring jug to obtain 1 litre of water.

2 marks