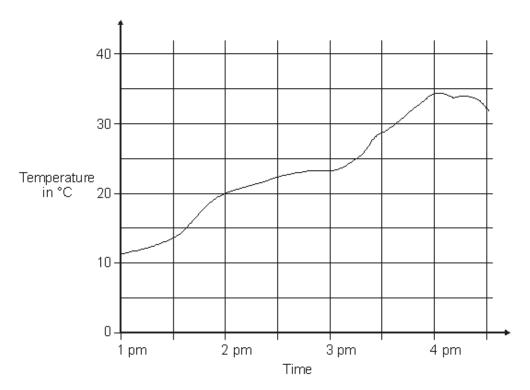

**Q2.** This graph shows the temperature in a greenhouse.

Use the graph to find the time when the temperature was  $25^{\circ}$ C.

Use the graph to find the difference between the temperature at 2 pm and the temperature at 4 pm.  $\,$ 