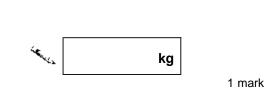

From the graph, what was the weight of the baby at 10 months?

| 4 | kg |        |
|---|----|--------|
|   |    | 1 mark |

How much **more** did the baby weigh at 5 months than at birth?

How many **grams** of flour are on the scale?

| The state of the s | grams |        |
|--------------------------------------------------------------------------------------------------------------------------------------------------------------------------------------------------------------------------------------------------------------------------------------------------------------------------------------------------------------------------------------------------------------------------------------------------------------------------------------------------------------------------------------------------------------------------------------------------------------------------------------------------------------------------------------------------------------------------------------------------------------------------------------------------------------------------------------------------------------------------------------------------------------------------------------------------------------------------------------------------------------------------------------------------------------------------------------------------------------------------------------------------------------------------------------------------------------------------------------------------------------------------------------------------------------------------------------------------------------------------------------------------------------------------------------------------------------------------------------------------------------------------------------------------------------------------------------------------------------------------------------------------------------------------------------------------------------------------------------------------------------------------------------------------------------------------------------------------------------------------------------------------------------------------------------------------------------------------------------------------------------------------------------------------------------------------------------------------------------------------------|-------|--------|
|                                                                                                                                                                                                                                                                                                                                                                                                                                                                                                                                                                                                                                                                                                                                                                                                                                                                                                                                                                                                                                                                                                                                                                                                                                                                                                                                                                                                                                                                                                                                                                                                                                                                                                                                                                                                                                                                                                                                                                                                                                                                                                                                |       | 1 mark |
| How much more flour must be added to the scale to make 1.6 kg?                                                                                                                                                                                                                                                                                                                                                                                                                                                                                                                                                                                                                                                                                                                                                                                                                                                                                                                                                                                                                                                                                                                                                                                                                                                                                                                                                                                                                                                                                                                                                                                                                                                                                                                                                                                                                                                                                                                                                                                                                                                                 |       |        |
| in the second se |       | 1 mark |