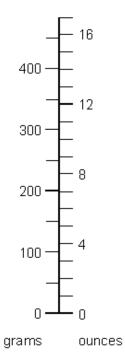

## Q5. **Scales**

A scale measures in **grams** and in **ounces**.

Use the scale to answer these questions.

(a) About how many ounces is 400 grams?

1 mark

(b) About how many grams is 8 ounces?

About how many ounces is 1 kilogram? Explain your answer.

..... ounces

2 marks