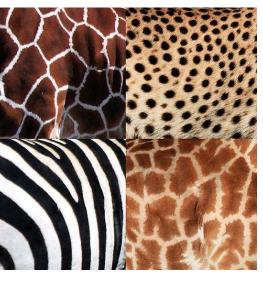

#### **Expressive Arts and Design**

Using a variety of different media to replicate African animal prints.