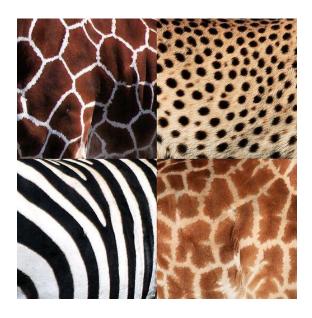

#### **Expressive Arts and Design**

Using a variety of different media to replicate African animal prints.